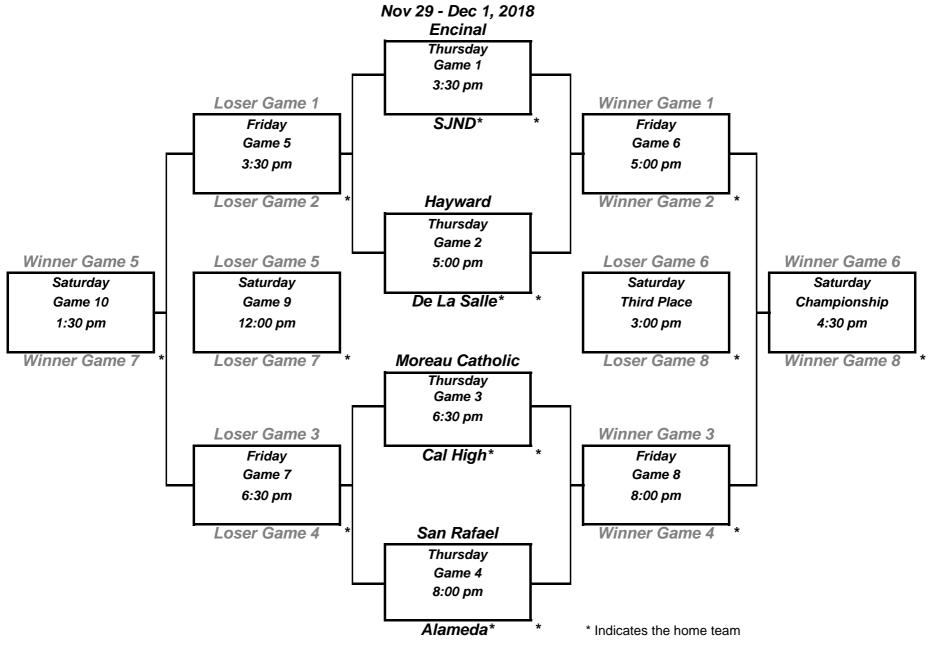

## 2018 ALAMEDA HIGH JUNIOR VARSITY CLASSIC 2201 Encinal Ave. Alameda, CA 94501

| Th        | ursday, Nov 29, 20        | 18              |    |               |                   |
|-----------|---------------------------|-----------------|----|---------------|-------------------|
| <u></u>   | Game 1                    | Encinal         | vs | SJND*         | Thursday 3:30 pm  |
|           | Game 2                    | Hayward         | vs | De La Salle * | Thursday 5:00 pm  |
|           | Game 3                    | Moreau Catholic | vs | Cal High*     | Thursday 6:30 pm  |
|           | Game 4                    | San Rafael      | vs | Alameda *     | Thursday 8:00 pm  |
| Fric      | lay, Dec 30, 2018         |                 |    |               |                   |
|           | Game 5                    | Loser Game 1    | vs | Loser Game 2  | Friday 3:30 pm    |
|           | Game 6                    | Winner Game 1   | vs | Winner Game 2 | Friday 5:00 pm    |
|           | Game 7                    | Loser Game 3    | vs | Loser Game 4  | Friday 6:30 pm    |
|           | Game 8                    | Winner Game 3   | vs | Winner Game 4 | Friday 8:00 pm    |
| <u>Sa</u> | <u>turday Dec 1, 2018</u> |                 |    |               |                   |
|           | Game 9                    | Loser Game 5    | vs | Loser Game 7  | Saturday 12:00 pm |
|           | Game 10                   | Winner Game 5   | vs | Winner Game 7 | Saturday 1:30 pm  |
|           | Third Place               | Loser Game 6    | vs | Loser Game 8  | Saturday 3:00 pm  |
|           | Championship              | Winner Game 6   | vs | Winner Game 8 | Saturday 4:30 pm  |